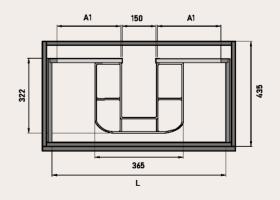

# AVAILABLE MEASUREMENTS FOR SEMI-COLUMN (cm)

Front view

Back view

Front view (fixed shelves)

Front view (interior)