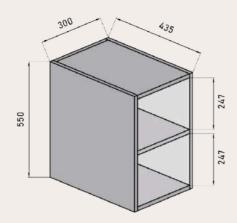

-|-----|-----|-----|
| UNIT  | 60  | 491 | 165 |
| UNIT  | 80  | 691 | 265 |
| UNIT  | 100 | 891 | 365 |

# Upper drawer





# AVAILABLE MEASUREMENTS FOR FURNITURE OF 2 DRAWERS (cm)

Front view Back view





# Upper drawer

| WIDTH    | L   | A1  |
|----------|-----|-----|
| UNIT 60  | 491 | 165 |
| UNIT 80  | 691 | 265 |
| UNIT 100 | 891 | 365 |





# AVAILABLE MEASUREMENTS FOR FURNITURE OF 3 DRAWERS (cm)

Front view Back view





### Upper drawer

| WIDTH    | L   | A1  |
|----------|-----|-----|
| UNIT 60  | 491 | 165 |
| UNIT 80  | 691 | 265 |
| UNIT 100 | 891 | 365 |



# AVAILABLE MEASUREMENTS FOR SEMI-COLUMN (cm)

Front view

Back view





Front view (fixed shelves)

Front view (interior)









# AVAILABLE MEASUREMENTS FOR MODUL (cm)

Shelf module: Front view (fixed shelf)



#### Front view FURNITURE PLUS SHELF MODULE