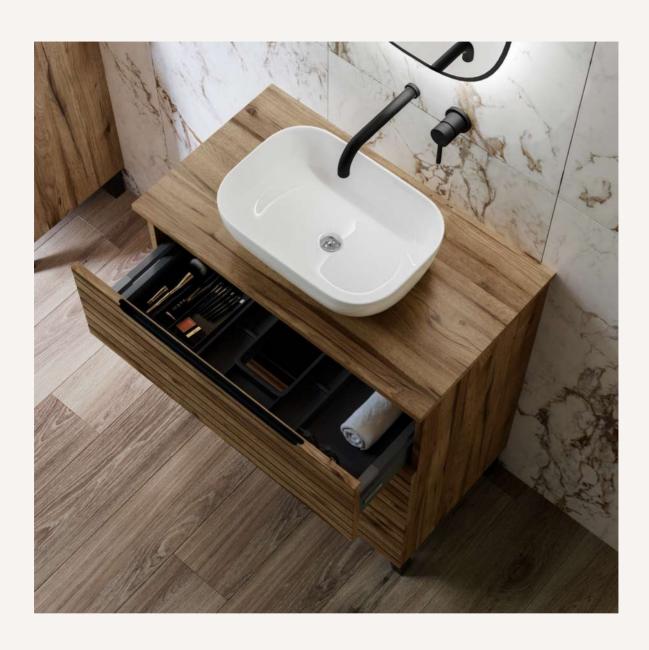

### **FEATURES**

Organizer drawer

Adjustable drawer

Soft close

Hettich guides

Cleaning robot easy access

Finger pull

# Upper drawer