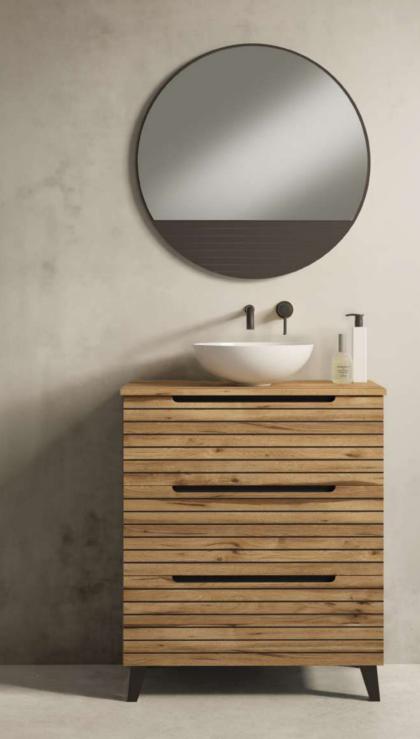

# RUANDA

maestre

BAÑOS

# **AVAILABLE MODELS**

60-80-100

60-80-100

60-80-100

35

30

43.5

# FRONT AND STRUCTURE FINISHES

DESERT

### TECHNICAL SPECIFICATIONS

Structure: Made of 16 mm particle board with desert melamine.

Front: Made of 19mm MDF board, desert melamine with black base.

Handles: Finger pull milled into the front.

### Mounting:

\*Wall- hung: Includes 2 metal hangers for horizontal and vertical regulation.

\*Floor- standing: Include 1 bag of 4 legs in matte graphite and its screws.

### **FEATURES**

Organizer drawer

Adjustable drawer

Soft close

Hettich guides

Cleaning robot easy access

Finger pull