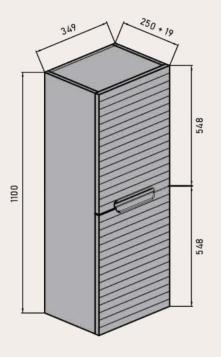

# AVAILABLE MEASUREMENTS FOR SEMI-COLUMN (cm)

Front view

Back view

Front view (fixed shelves)

Front view (interior)