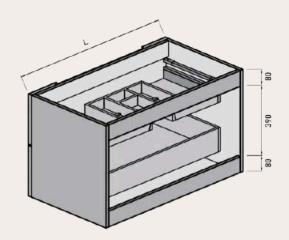

# AVAILABLE MEASUREMENTS FOR FURNITURE OF 1 DRAWER (cm)

Front view Back view

| WIDTH |     | L   | A1  |
|-------|-----|-----|-----|
| UNIT  | 60  | 491 | 165 |
| UNIT  | 80  | 691 | 265 |
| UNIT  | 100 | 891 | 365 |

# Upper drawer