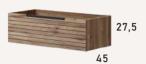

Technical Data

# RUANDA



maestre

BAÑOS





# **AVAILABLE MODELS**

60-80-100



60-80-100



60-80-100



35



30

43.5

# FRONT AND STRUCTURE FINISHES



DESERT

### TECHNICAL SPECIFICATIONS

Structure: Made of 16 mm particle board with desert melamine.

Front: Made of 19mm MDF board, desert melamine with black base.

Handles: Finger pull milled into the front.

### Mounting:

\*Wall- hung: Includes 2 metal hangers for horizontal and vertical regulation.

\*Floor- standing: Include 1 bag of 4 legs in matte graphite and its screws.

### **FEATURES**



Organizer drawer



Adjustable drawer



Soft close



Hettich guides



Cleaning robot easy access



Finger pull





# AVAILABLE MEASUREMENTS FOR FURNITURE OF 1 DRAWER (cm)

Front view Back view





| WIDTH |     | L   | A1  |
|-------|-----|-----|-----|
| UNIT  | 60  | 491 | 165 |
| UNIT  | 80  | 691 | 265 |
| U