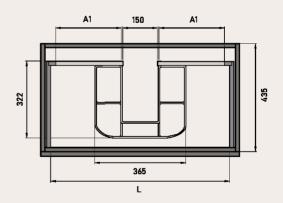

# AVAILABLE MEASUREMENTS FOR FURNITURE OF 1 DRAWER (cm)

Front view Back view

| WIDTH |     | L   | A1  |
|-------|-----|-----|-----|
| UNIT  | 60  | 491 | 165 |
| UNIT  | 80  | 691 | 265 |
| UNIT  | 100 | 891 | 365 |

# Upper drawer