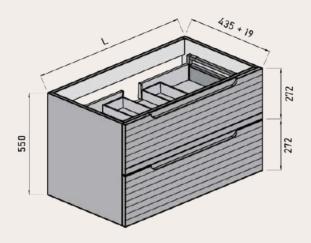

# AVAILABLE MEASUREMENTS FOR FURNITURE OF 3 DRAWERS (cm)

Front view Back view

### Upper drawer

| WIDTH    | L   | A1  |
|----------|-----|-----|
| UNIT 60  | 491 | 165 |
| UNIT 80  | 691 | 265 |
| UNIT 100 | 891 | 365 |