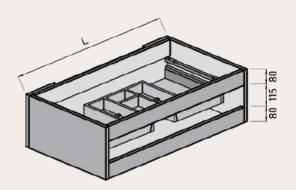

# AVAILABLE MEASUREMENTS FOR FURNITURE OF 2 DRAWERS (cm)

Front view Back view

# Upper drawer

| WIDTH    | L   | A1  |
|----------|-----|-----|
| UNIT 60  | 491 | 165 |
| UNIT 80  | 691 | 265 |
| UNIT 100 | 891 | 365 |