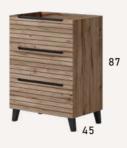

# AVAILABLE MEASUREMENTS FOR FURNITURE OF 3 DRAWERS (cm)

Front view Back view

### Upper drawer

| WIDTH    | L   | A1  |
|----------|-----|-----|
| UNIT 60  | 491 | 165 |
| UNIT 80  | 691 | 265 |
| UNIT 100 | 891 | 365 |