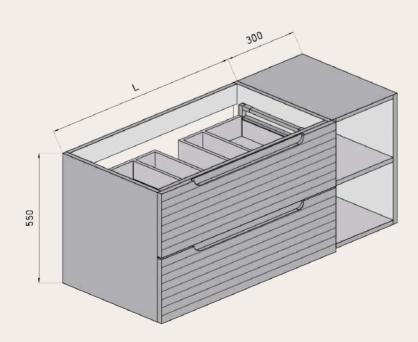

|
| UNIT  | 80  | 691 | 265 |
| UNIT  | 100 | 891 | 365 |

# Upper drawer





# AVAILABLE MEASUREMENTS FOR FURNITURE OF 2 DRAWERS (cm)

Front view Back view





# Upper drawer

| WIDTH    | L   | A1  |
|----------|-----|-----|
| UNIT 60  | 491 | 165 |
| UNIT 80  | 691 | 265 |
| UNIT 100 | 891 | 365 |





# AVAILABLE MEASUREMENTS FOR FURNITURE OF 3 DRAWERS (cm)

Front view Back view





### Upper drawer

| WIDTH    | L   | A1  |
|----------|-----|-----|
| UNIT 60  | 491 | 165 |
| UNIT 80  | 691 | 265 |
| UNIT 100 | 891 | 365 |



# AVAILABLE MEASUREMENTS FOR SEMI-COLUMN (cm)

Front view

Back view





Front view (fixed shelves)

Front view (interior)









# AVAILABLE MEASUREMENTS FOR MODUL (cm)

Shelf module: Front view (fixed shelf)



#### Front view FURNITURE PLUS SHELF MODULE