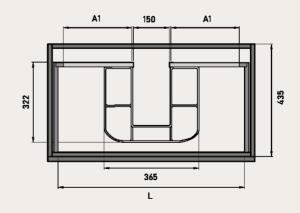

# AVAILABLE MEASUREMENTS FOR FURNITURE OF 1 DRAWER (cm)

Front view Back view

| WIDTH |     | L   | A1  |
|-------|-----|-----|-----|
| UNIT  | 60  | 491 | 165 |
| UNIT  | 80  | 691 | 265 |
| UNIT  | 100 | 891 | 365 |

# Upper drawer