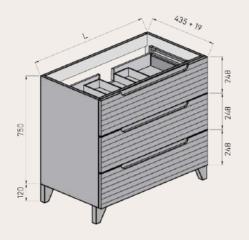

# AVAILABLE MEASUREMENTS FOR FURNITURE OF 3 DRAWERS (cm)

Front view Back view

### Upper drawer

| WIDTH    | L   | A1  |
|----------|-----|-----|
| UNIT 60  | 491 | 165 |
| UNIT 80  | 691 | 265 |
| UNIT 100 | 891 | 365 |