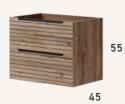

# AVAILABLE MEASUREMENTS FOR FURNITURE OF 1 DRAWER (cm)

Front view Back view

| WIDTH |     | L   | A1  |
|-------|-----|-----|-----|
| UNIT  | 60  | 491 | 165 |
| UNIT  | 80  | 691 | 265 |
| UNIT  | 100 | 891 | 365 |

# Upper drawer