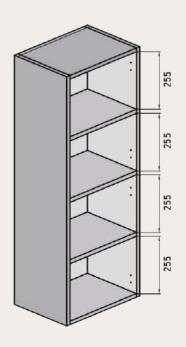

# AVAILABLE MEASUREMENTS FOR SEMI-COLUMN (cm)

Front view

Back view

Front view (fixed shelves)

Front view (interior)