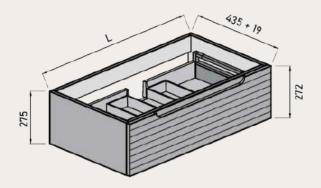

# AVAILABLE MEASUREMENTS FOR FURNITURE OF 1 DRAWER (cm)

Front view Back view

| WIDTH |     | L   | A1  |
|-------|-----|-----|-----|
| UNIT  | 60  | 491 | 165 |
| UNIT  | 80  | 691 | 265 |
| UNIT  | 100 | 891 | 365 |

# Upper drawer