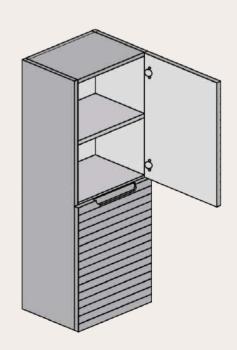

# AVAILABLE MEASUREMENTS FOR SEMI-COLUMN (cm)

Front view

Back view

Front view (fixed shelves)

Front view (interior)