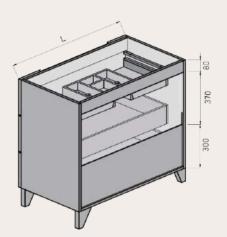

# AVAILABLE MEASUREMENTS FOR FURNITURE OF 3 DRAWERS (cm)

Front view Back view

### Upper drawer

| WIDTH    | L   | A1  |
|----------|-----|-----|
| UNIT 60  | 491 | 165 |
| UNIT 80  | 691 | 265 |
| UNIT 100 | 891 | 365 |