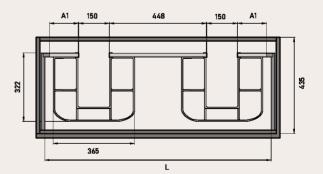

### AVAILABLE MEASUREMENTS FOR FURNITURE OF 2 DRAWERS (cm)

Front view

Back view

Upper drawer

| WIDTH |     | L   | A1  |
|-------|-----|-----|-----|
| UNIT  | 60  | 491 | 165 |
| UNIT  | 70  | 591 | 215 |
| UNIT  | 80  | 691 | 265 |
| UNIT  | 100 | 891 | 365 |
| UNIT  | 120 | 991 | 465 |