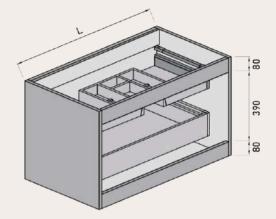

#### AVAILABLE MEASUREMENTS FOR FURNITURE OF 2 DRAWERS AND 2 SINKS (cm)

Back view

Front view