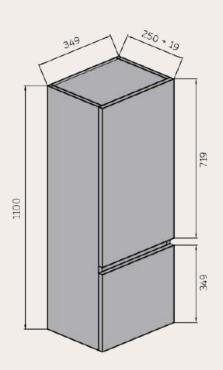

# AVAILABLE MEASUREMENTS FOR **SEMI-COLUMN** (cm)

Front view

Front view (fixed shelves)

Back view

Front view (interior)

\* The customer can change the door opening direction to the left.