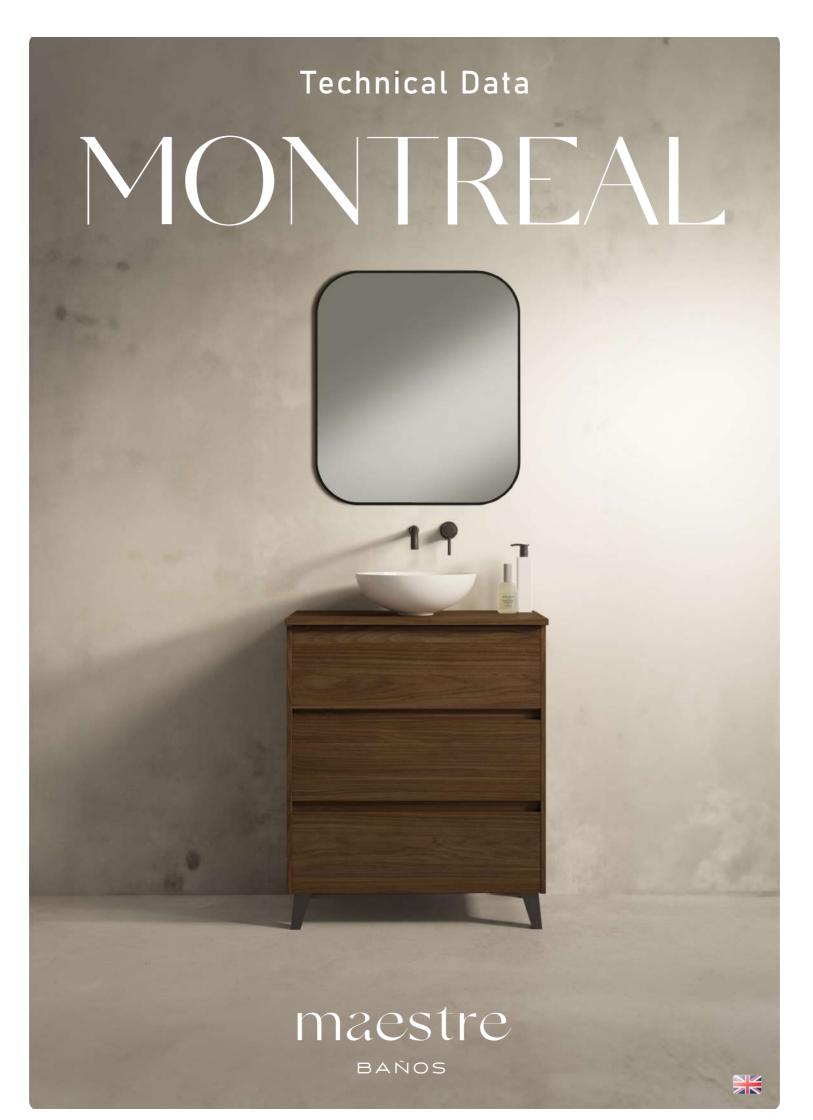

# AVAILABLE MODELS



# FRONT AND STRUCTURE FINISHES



### **TECHNICAL SPECIFICATIONS**

Structure: Made of 16 mm particle board. Handles: Recessed bar.

#### Mounting:

\*Wall- hung: Includes 2 metal hangers for horizontal and vertical regulation.

\*Floor- standing: Include 1 bag of 4 legs in matte graphite and its screws.

### FEATURES

| ת הר |  |
|------|--|
|      |  |
|      |  |

Organizer drawer

| Æ |   |   |   |
|---|---|---|---|
|   |   | _ |   |
|   | c | _ | _ |
|   |   |   |   |

Adjustable drawer



Soft close



Hettich guides



Cleaning robot easy access









# / MONTREAL MODEL

### AVAILABLE MEASUREMENTS FOR FURNITURE OF 2 DRAWERS (cm)

Front view

Back view





Upper drawer

| WIDTH |     | L   | A1  |
|-------|-----|-----|-----|
| UNIT  | 60  | 491 | 165 |
|