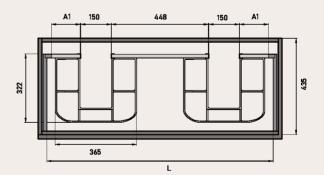

#### AVAILABLE MEASUREMENTS FOR FURNITURE OF 2 DRAWERS AND 2 SINKS (cm)

Back view

Front view