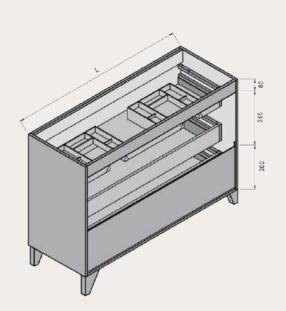

#### AVAILABLE MEASUREMENTS FOR FURNITURE OF 3 DRAWERS AND 2 SINKS (cm)

Back view

Front view

Upper drawer