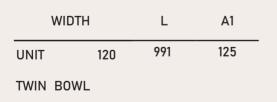

#### AVAILABLE MEASUREMENTS FOR FURNITURE OF 3 DRAWERS AND 2 SINKS (cm)

Back view

Front view

Upper drawer