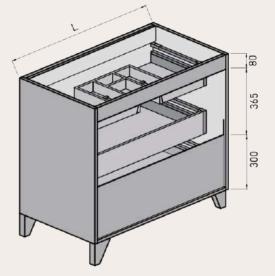

#### AVAILABLE MEASUREMENTS FOR FURNITURE OF 3 DRAWERS (cm)

Front view

Back view

Upper drawer

| WIDTH |     | L   | A1  |
|-------|-----|-----|-----|
| UNIT  | 60  | 491 | 165 |
| UNIT  | 70  | 591 | 215 |
| UNIT  | 80  | 691 | 265 |
| UNIT  | 100 | 891 | 365 |
| UNIT  | 120 | 991 | 465 |