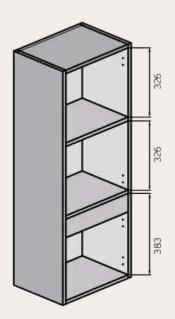

| 100 | 891 | 365 |
| UNIT  | 120 | 991 | 465 |





#### AVAILABLE MEASUREMENTS FOR FURNITURE OF 2 DRAWERS AND 2 SINKS (cm)

Back view

Front view











#### AVAILABLE MEASUREMENTS FOR FURNITURE OF 3 DRAWERS (cm)

Front view



Back view



Upper drawer

| WIDTH |     | L   | A1  |
|-------|-----|-----|-----|
| UNIT  | 60  | 491 | 165 |
| UNIT  | 70  | 591 | 215 |
| UNIT  | 80  | 691 | 265 |
| UNIT  | 100 | 891 | 365 |
| UNIT  | 120 | 991 | 465 |





# / MONTREAL MODEL

#### AVAILABLE MEASUREMENTS FOR FURNITURE OF 3 DRAWERS AND 2 SINKS (cm)

Back view

Front view



Upper drawer







# AVAILABLE MEASUREMENTS FOR **SEMI-COLUMN** (cm)

Front view



Front view (fixed shelves)

Back view



Front view (interior)

\* The customer can change the door opening direction to the left.









# AVAILABLE MEASUREMENTS FOR MODUL (cm)

Shelf module: Front view (fixed shelf)



#### Front view FURNITURE PLUS SHELF MODULE







### WWW.MAESTREBANOS.COM

Polígono Industrial Cabezuelo 2 13440, Argamasilla de Calatrava (Ciudad Real) 926 44 25 24 maestrebanos@maestrebanos.com





La marca de la gestión forestal responsable