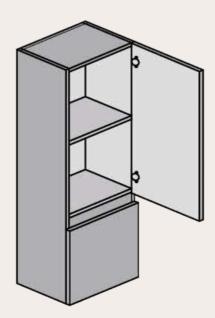

# AVAILABLE MEASUREMENTS FOR **SEMI-COLUMN** (cm)

Front view

Front view (fixed shelves)

Back view

Front view (interior)

\* The customer can change the door opening direction to the left.