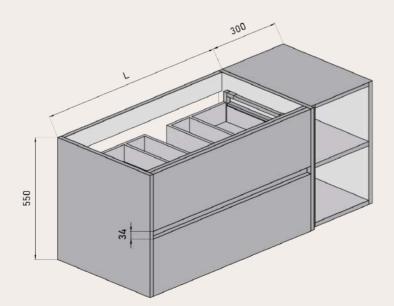

### AVAILABLE MEASUREMENTS FOR FURNITURE OF 2 DRAWERS (cm)

Front view

Back view

Upper drawer

| WIDTH |     | L   | A1  |
|-------|-----|-----|-----|
| UNIT  | 60  | 491 | 165 |
| UNIT  | 70  | 591 | 215 |
| UNIT  | 80  | 691 | 265 |
| UNIT  | 100 | 891 | 365 |
| UNIT  | 120 | 991 | 465 |

#### AVAILABLE MEASUREMENTS FOR FURNITURE OF 3 DRAWERS (cm)

Front view

Back view

Upper drawer

| WIDTH |     | L   | A1  |
|-------|-----|-----|-----|
| UNIT  | 60  | 491 | 165 |
| UNIT  | 70  | 591 | 215 |
| UNIT  | 80  | 691 | 265 |
| UNIT  | 100 | 891 | 365 |
| UNIT  | 120 | 991 | 465 |