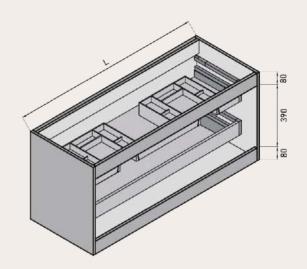

#### AVAILABLE MEASUREMENTS FOR FURNITURE OF 3 DRAWERS AND 2 SINKS (cm)

Back view

Front view

Upper drawer