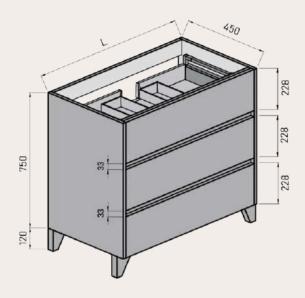

#### AVAILABLE MEASUREMENTS FOR FURNITURE OF 3 DRAWERS (cm)

Front view

Back view

Upper drawer

| WIDTH |     | L   | A1  |
|-------|-----|-----|-----|
| UNIT  | 60  | 491 | 165 |
| UNIT  | 70  | 591 | 215 |
| UNIT  | 80  | 691 | 265 |
| UNIT  | 100 | 891 | 365 |
| UNIT  | 120 | 991 | 465 |