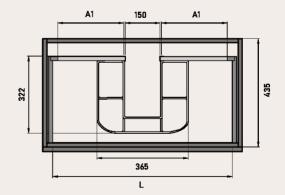

#### AVAILABLE MEASUREMENTS FOR FURNITURE OF 2 DRAWERS AND 2 SINKS (cm)

Back view

Front view