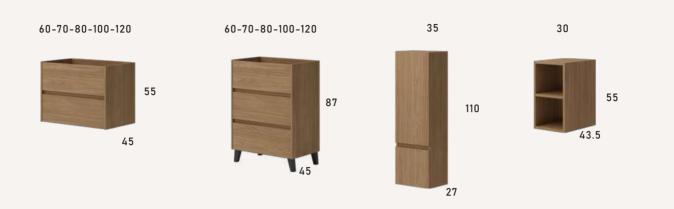

# AVAILABLE MODELS

### AVAILABLE MEASUREMENTS FOR FURNITURE OF 2 DRAWERS (cm)

Front view

Back view

Upper drawer

| WIDTH |     | L   | A1  |
|-------|-----|-----|-----|
| UNIT  | 60  | 491 | 165 |
| UNIT  | 70  | 591 | 215 |
| UNIT  | 80  | 691 | 265 |
| UNIT  | 100 | 891 | 365 |
| UNIT  | 120 | 991 | 465 |

#### AVAILABLE MEASUREMENTS FOR FURNITURE OF 3 DRAWERS (cm)

Front view

Back view

Upper drawer

| WIDTH |     | L   | A1  |
|-------|-----|-----|-----|
| UNIT  | 60  | 491 | 165 |
| UNIT  | 70  | 591 | 215 |
| UNIT  | 80  | 691 | 265 |
| UNIT  | 100 | 891 | 365 |
| UNIT  | 120 | 991 | 465 |

# AVAILABLE MEASUREMENTS FOR **SEMI-COLUMN** (cm)

Front view

Front view (fixed shelves)

Back view

Front view (interior)

\* The customer can change the door opening direction to the left.

# AVAILABLE MEASUREMENTS FOR MODUL (cm)

Shelf module: Front view (fixed shelf)