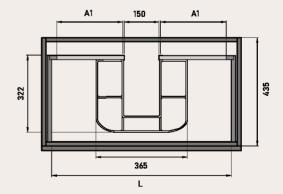

#### AVAILABLE MEASUREMENTS FOR FURNITURE OF 3 DRAWERS (cm)

Front view

Back view

Upper drawer

| WIDTH |     | L   | A1  |
|-------|-----|-----|-----|
| UNIT  | 60  | 491 | 165 |
| UNIT  | 70  | 591 | 215 |
| UNIT  | 80  | 691 | 265 |
| UNIT  | 100 | 891 | 365 |
| UNIT  | 120 | 991 | 465 |