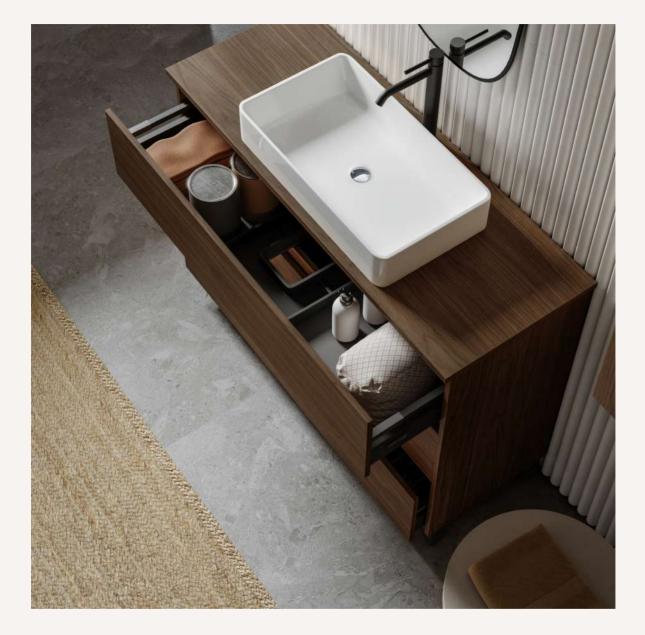

### FEATURES

| ת הר |  |
|------|--|
|      |  |
|      |  |

Organizer drawer

| Æ |   |   |   |
|---|---|---|---|
|   |   | _ |   |
|   | c | _ | _ |
|   |   |   |   |

Adjustable drawer

Soft close

Hettich guides

Cleaning robot easy access