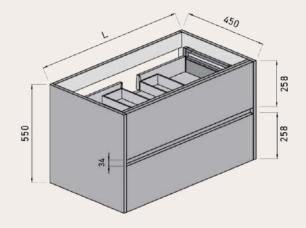

### AVAILABLE MEASUREMENTS FOR FURNITURE OF 2 DRAWERS (cm)

Front view

Back view

Upper drawer

| WIDTH |     | L   | A1  |
|-------|-----|-----|-----|
| UNIT  | 60  | 491 | 165 |
| UNIT  | 70  | 591 | 215 |
| UNIT  | 80  | 691 | 265 |
| UNIT  | 100 | 891 | 365 |
| UNIT  | 120 | 991 | 465 |

#### AVAILABLE MEASUREMENTS FOR FURNITURE OF 3 DRAWERS (cm)

Front view

Back view

Upper drawer

| WIDTH |     | L   | A1  |
|-------|-----|-----|-----|
| UNIT  | 60  | 491 | 165 |
| UNIT  | 70  | 591 | 215 |
| UNIT  | 80  | 691 | 265 |
| UNIT  | 100 | 891 | 365 |
| UNIT  | 120 | 991 | 465 |