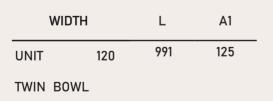

#### AVAILABLE MEASUREMENTS FOR FURNITURE OF 2 DRAWERS AND 2 SINKS (cm)

Back view

Front view