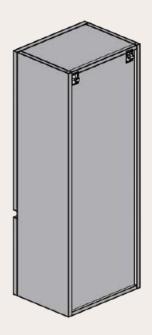

# AVAILABLE MEASUREMENTS FOR **SEMI-COLUMN** (cm)

Front view

Front view (fixed shelves)

Back view

Front view (interior)

\* The customer can change the door opening direction to the left.