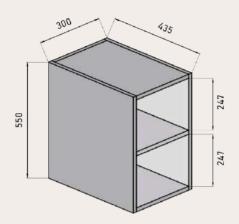

URNITURE OF 2 DRAWERS AND 2 SINKS (cm)

Back view

Front view











#### AVAILABLE MEASUREMENTS FOR FURNITURE OF 3 DRAWERS (cm)

Front view



Back view



Upper drawer

| WIDTH |     | L   | A1  |
|-------|-----|-----|-----|
| UNIT  | 60  | 491 | 165 |
| UNIT  | 70  | 591 | 215 |
| UNIT  | 80  | 691 | 265 |
| UNIT  | 100 | 891 | 365 |
| UNIT  | 120 | 991 | 465 |





# / MONTREAL MODEL

#### AVAILABLE MEASUREMENTS FOR FURNITURE OF 3 DRAWERS AND 2 SINKS (cm)

Back view

Front view



Upper drawer







# AVAILABLE MEASUREMENTS FOR **SEMI-COLUMN** (cm)

Front view



Front view (fixed shelves)

Back view



Front view (interior)

\* The customer can change the door opening direction to the left.









# AVAILABLE MEASUREMENTS FOR MODUL (cm)

Shelf module: Front view (fixed shelf)



#### Front view FURNITURE PLUS SHELF MODULE







### WWW.MAESTREBANOS.COM

Polígono Industrial Cabezuelo 2 13440, Argamasilla de Calatrava (Ciudad Real) 926 44 25 24 maestrebanos@maestrebanos.com





La marca de la gestión forestal responsable