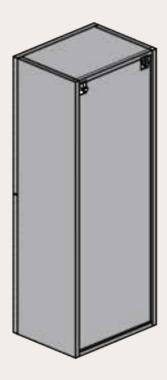

# AVAILABLE MEASUREMENTS FOR **SEMI-COLUMN** (cm)

Front view (fixed shelves)

Back view

Front view (interior)