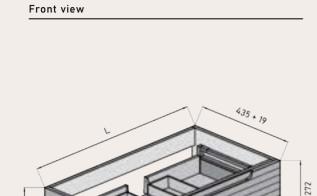

## AVAILABLE MEASUREMENTS FOR **FURNITURE OF 1 DRAWER** (cm)

|   | WI   | отн | L   | A1  |  |
|---|------|-----|-----|-----|--|
| • | UNIT | 60  | 491 | 165 |  |
|   | UNIT | 80  | 691 | 265 |  |
|   | UNIT | 100 | 891 | 365 |  |