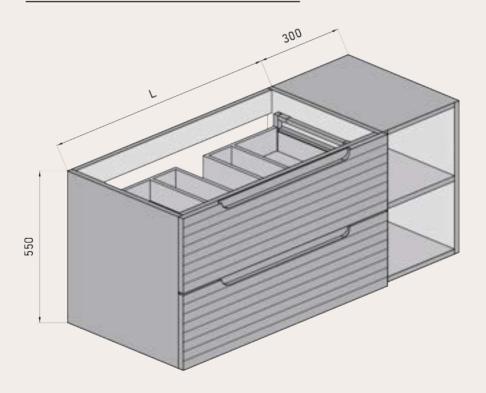

## AVAILABLE MEASUREMENTS FOR **FURNITURE OF 1 DRAWER** (cm)

|   | WI   | отн | L   | A1  |  |
|---|------|-----|-----|-----|--|
| • | UNIT | 60  | 491 | 165 |  |
|   | UNIT | 80  | 691 | 265 |  |
|   | UNIT | 100 | 891 | 365 |  |

# AVAILABLE MEASUREMENTS FOR FURNITURE OF 2 DRAWERS (cm)

Upper drawer

| WIDTH    | L   | A1  |
|----------|-----|-----|
| UNIT 60  | 491 | 165 |
| UNIT 80  | 691 | 265 |
| UNIT 100 | 891 | 365 |

#### AVAILABLE MEASUREMENTS FOR FURNITURE OF 3 DRAWERS (cm)

Upper drawer

| WIDTH    | L   | A1  |
|----------|-----|-----|
| UNIT 60  | 491 | 165 |
| UNIT 80  | 691 | 265 |
| UNIT 100 | 891 | 365 |