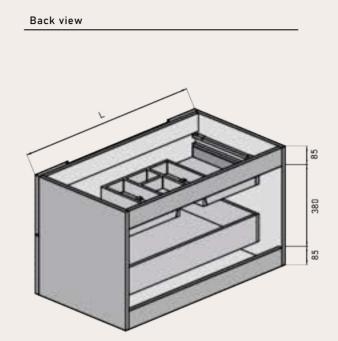

Upper drawer

Back view

# AVAILABLE MEASUREMENTS FOR FURNITURE OF 2 DRAWERS (cm)

Upper drawer

| WIDTH    | L   | A1  |
|----------|-----|-----|
| UNIT 60  | 491 | 165 |
| UNIT 80  | 691 | 265 |
| UNIT 100 | 891 | 365 |