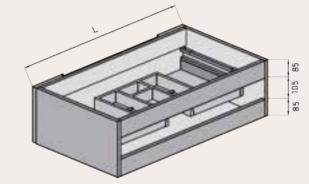

## AVAILABLE MEASUREMENTS FOR **FURNITURE OF 1 DRAWER** (cm)

|   | WI   | отн | L   | A1  |  |
|---|------|-----|-----|-----|--|
| • | UNIT | 60  | 491 | 165 |  |
|   | UNIT | 80  | 691 | 265 |  |
|   | UNIT | 100 | 891 | 365 |  |