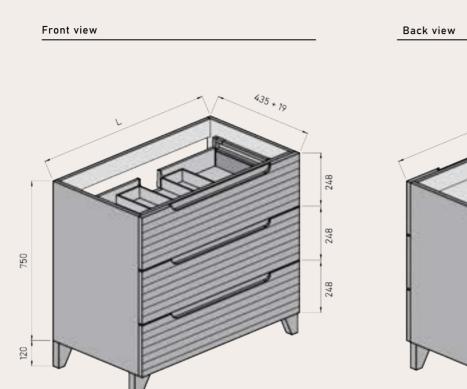

# AVAILABLE MEASUREMENTS FOR FURNITURE OF 2 DRAWERS (cm)

Upper drawer

| WIDTH    | L   | A1  |
|----------|-----|-----|
| UNIT 60  | 491 | 165 |
| UNIT 80  | 691 | 265 |
| UNIT 100 | 891 | 365 |

# / RUANDA MODEL