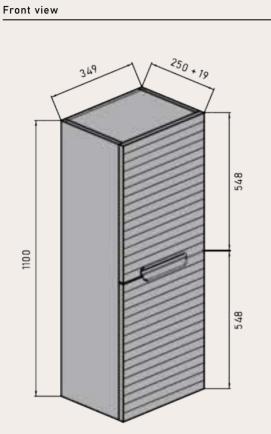

# AVAILABLE MEASUREMENTS FOR **SEMI-COLUMN** (cm)

Front view (fixed shelves)

Back view

Front view (interior)