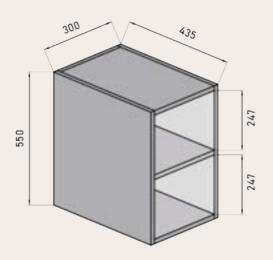

## AVAILABLE MEASUREMENTS FOR MODUL (cm)

Shelf module: Front view (fixed shelf)

#### Front view FURNITURE PLUS SHELF MODULE