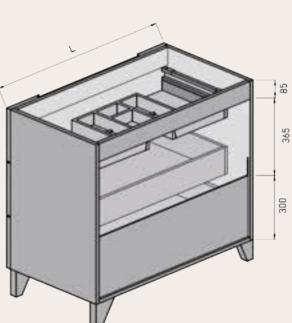

Upper drawer

Back view

# AVAILABLE MEASUREMENTS FOR FURNITURE OF 2 DRAWERS (cm)

Upper drawer

| WIDTH    | L   | A1  |
|----------|-----|-----|
| UNIT 60  | 491 | 165 |
| UNIT 80  | 691 | 265 |
| UNIT 100 | 891 | 365 |