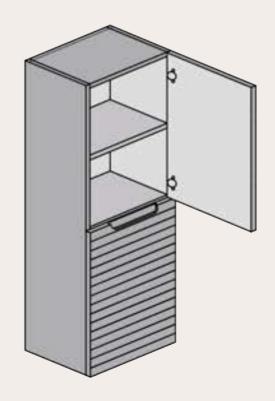

# AVAILABLE MEASUREMENTS FOR **SEMI-COLUMN** (cm)

Front view (fixed shelves)

Back view

Front view (interior)