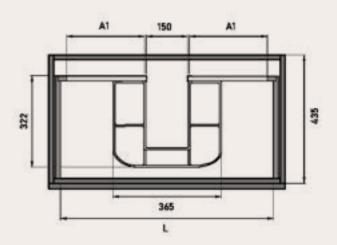

#### AVAILABLE MEASUREMENTS FOR FURNITURE OF 3 DRAWERS (cm)

Upper drawer

| WIDTH    | L   | A1  |
|----------|-----|-----|
| UNIT 60  | 491 | 165 |
| UNIT 80  | 691 | 265 |
| UNIT 100 | 891 | 365 |

# /RUANDA MODEL