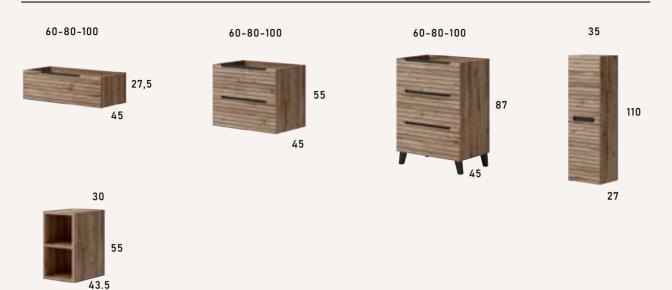

## AVAILABLE MODELS

## AVAILABLE MEASUREMENTS FOR **FURNITURE OF 1 DRAWER** (cm)

|   | WI   | отн | L   | A1  |  |
|---|------|-----|-----|-----|--|
| • | UNIT | 60  | 491 | 165 |  |
|   | UNIT | 80  | 691 | 265 |  |
|   | UNIT | 100 | 891 | 365 |  |

# AVAILABLE MEASUREMENTS FOR FURNITURE OF 2 DRAWERS (cm)

Upper drawer

| WIDTH    | L   | A1  |
|----------|-----|-----|
| UNIT 60  | 491 | 165 |
| UNIT 80  | 691 | 265 |
| UNIT 100 | 891 | 365 |

#### AVAILABLE MEASUREMENTS FOR FURNITURE OF 3 DRAWERS (cm)

Upper drawer

| WIDTH    | L   | A1  |
|----------|-----|-----|
| UNIT 60  | 491 | 165 |
| UNIT 80  | 691 | 265 |
| UNIT 100 | 891 | 365 |

# AVAILABLE MEASUREMENTS FOR **SEMI-COLUMN** (cm)

Front view (fixed shelves)

Back view

Front view (interior)

## AVAILABLE MEASUREMENTS FOR MODUL (cm)

Shelf module: Front view (fixed shelf)