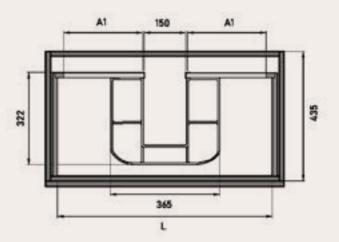

## AVAILABLE MEASUREMENTS FOR **FURNITURE OF 1 DRAWER** (cm)

|   | WI   | отн | L   | A1  |  |
|---|------|-----|-----|-----|--|
| • | UNIT | 60  | 491 | 165 |  |
|   | UNIT | 80  | 691 | 265 |  |
|   | UNIT | 100 | 891 | 365 |  |

# /RUANDA MODEL