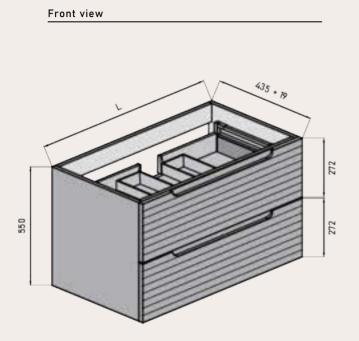

# AVAILABLE MEASUREMENTS FOR FURNITURE OF 2 DRAWERS (cm)

Upper drawer

| WIDTH    | L   | A1  |
|----------|-----|-----|
| UNIT 60  | 491 | 165 |
| UNIT 80  | 691 | 265 |
| UNIT 100 | 891 | 365 |