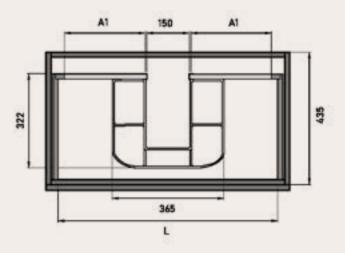

## AVAILABLE MEASUREMENTS FOR **FURNITURE OF 1 DRAWER** (cm)

|   | WI   | отн | L   | A1  |  |
|---|------|-----|-----|-----|--|
| • | UNIT | 60  | 491 | 165 |  |
|   | UNIT | 80  | 691 | 265 |  |
|   | UNIT | 100 | 891 | 365 |  |