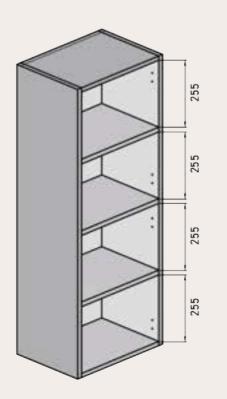

# AVAILABLE MEASUREMENTS FOR **SEMI-COLUMN** (cm)

Front view (fixed shelves)

Back view

Front view (interior)